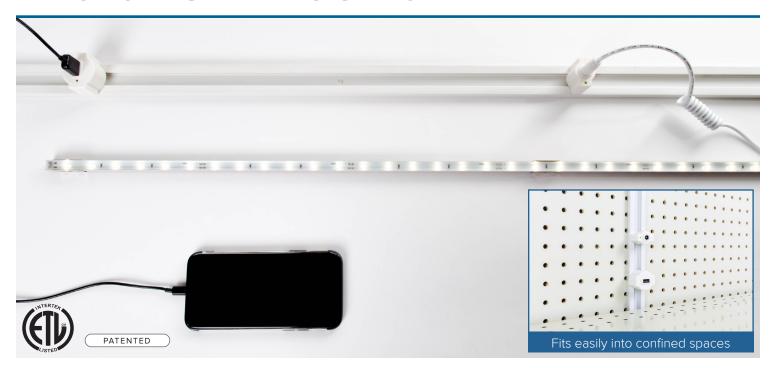

## Low-profile power management for LED Displays

Allura™ LED Lights are a fantastic way for retailers to showcase merchandise and increase sales.

The Allura™ Slim Bus Bar features a 40% slimmer profile design than previous versions, making installs more manageable. Retrofit LED lighting into existing shelf systems (in either vertical or horizontal orientations) with ease. The Slim Bus Bar is available with pucks that support DC or USB output (depending on puck type). Slim Bus Bars can power up to ten 4' light bars per bar. Pucks can be placed anywhere on the bus bar and feature an LED confirmation light.

Create an eye-catching display area with Allura™ products today! Slim Bus Bar features 120 V input / 24 V output and includes a 5 year warranty.

NOTE: Power supply not included!